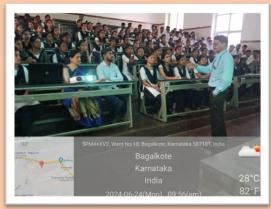

### **PHOTOS of Special Lecturer**

#### S. S. B. M. Arts, Commerce and Science College, Bedami Occarring at Physics Internal Quality Assurance Call Faculty Exchange Programme, 2023, 2024

Name of the College: Basaveshwar Science College, Bagallint.