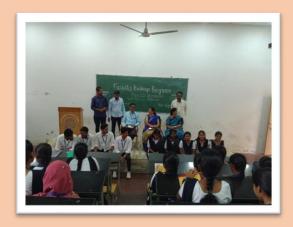

### **PHOTOS of Special Lecturer**

#### S. S. B. M. Arts, Commerce and Science College, Bedami Occarring at Physics Internal Quality Assurance Call Faculty Exchange Programme, 2023, 2024

Name of the College: Basaveshwar Science College, Bagallint.