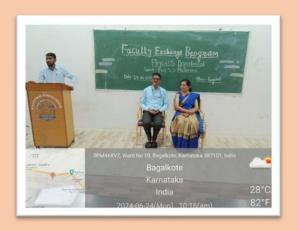

### **PHOTOS of Special Lecturer**

#### S. S. B. M. Arts, Commerce and Science College, Bedami Occarring at Physics Internal Quality Assurance Call Faculty Exchange Programme, 2023, 2024

Name of the College: Basaveshwar Science College, Bagallint.