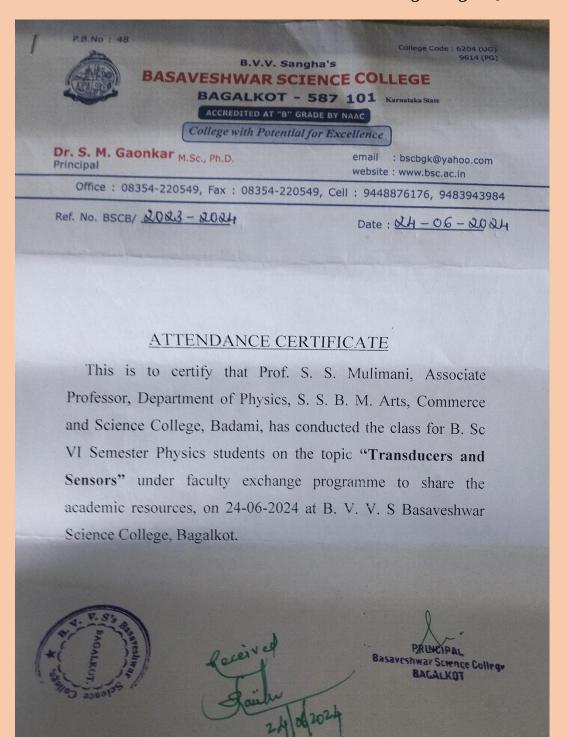

## FACULTY EXCHANGE PROGRAMME

### **Department of Physics**

### Attendance certificate

24-06-2024 Basaveshwar Science College Bagalkot



### **PHOTOS of Special Lecturer**

















#### S. S. B. M. Arts, Commerce and Science College, Bedami Occarring at Physics Internal Quality Assurance Call Faculty Exchange Programme, 2023, 2024

Name of the College: Basaveshwar Science College, Bagallint.

Class: B. Sc VI Sers

Topic: Transducers and Sensors

Date: 24-06-2024 Time: 09 to 10:00am

Name of the Faculty: Prof. S. S. Mulimani

| SL No | Name of the Student      | UUCMS No.           | Sign          |
|-------|--------------------------|---------------------|---------------|
| ol    | 015750156464             |                     |               |
| 02    | 4153PB                   |                     |               |
| 01    | Porvati M Patil          | U153 P4156467       | Asis          |
| 02    | Laxmi U Kum